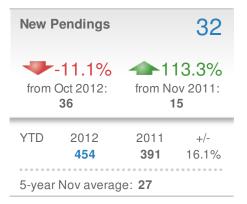

## November 2012

22201

| New L                         | istings    |                | 26   |  |
|-------------------------------|------------|----------------|------|--|
| -38.1%                        |            | 13.0%          |      |  |
| from Oct 2012:                |            | from Nov 2011: |      |  |
| 42                            |            | 23             |      |  |
| YTD                           | 2012       | 2011           | +/-  |  |
|                               | <b>514</b> | <b>501</b>     | 2.6% |  |
| 5-year Nov average: <b>35</b> |            |                |      |  |