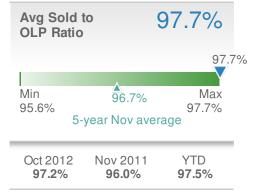

| \$504,500        |      |  |
|--------------------------------------|------------------|------------------|------|--|
| <b>5.1%</b>                          |                  | 1.6%             |      |  |
| from Oct 2012:                       |                  | from Nov 2011:   |      |  |
| <b>\$480,000</b>                     |                  | \$496,750        |      |  |
| YTD                                  | 2012             | 2011             | +/-  |  |
|                                      | <b>\$510,000</b> | <b>\$495,000</b> | 3.0% |  |
| 5-year Nov average: <b>\$511,350</b> |                  |                  |      |  |







| Oct 2012 | Nov 2011 | YTD |
|----------|----------|-----|
| 29       | 50       | 39  |
| -        |          |     |