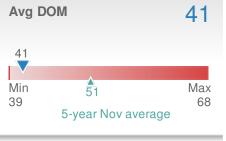

| Oct 2012 | Nov 2011 | YTD |
|----------|----------|-----|
| 29       | 50       | 39  |
| -        |          |     |