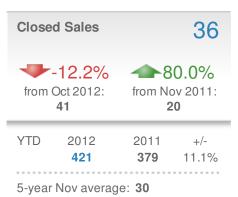

| Oct 2012 | Nov 2011 | YTD |
|----------|----------|-----|
| 29       | 50       | 39  |
| -        |          |     |