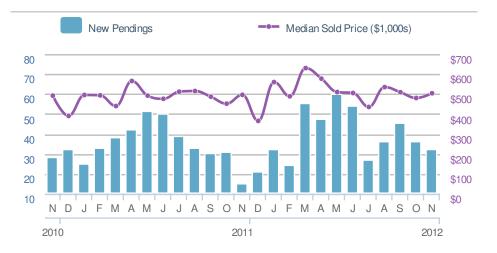

| Median<br>Sold Price                 |                  | \$504,500        |      |  |
|--------------------------------------|------------------|------------------|------|--|
| <b>5.1%</b>                          |                  | 1.6%             |      |  |
| from Oct 2012:                       |                  | from Nov 2011:   |      |  |
| <b>\$480,000</b>                     |                  | \$496,750        |      |  |
| YTD                                  | 2012             | 2011             | +/-  |  |
|                                      | <b>\$510,000</b> | <b>\$495,000</b> | 3.0% |  |
| 5-year Nov average: <b>\$511,350</b> |                  |                  |      |  |