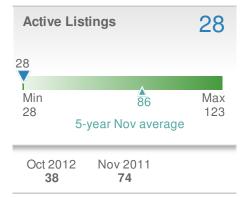

|  |
| 5-year Nov average: <b>35</b> |            |                |      |  |





| Median<br>Sold Price                 |                  | \$504,500        |      |  |
|--------------------------------------|------------------|------------------|------|--|
| <b>5.1%</b>                          |                  | 1.6%             |      |  |
| from Oct 2012:                       |                  | from Nov 2011:   |      |  |
| <b>\$480,000</b>                     |                  | \$496,750        |      |  |
| YTD                                  | 2012             | 2011             | +/-  |  |
|                                      | <b>\$510,000</b> | <b>\$495,000</b> | 3.0% |  |
| 5-year Nov average: <b>\$511,350</b> |                  |                  |      |  |







| Oct 2012 | Nov 2011 | YTD |
|----------|----------|-----|
| 29       | 50       | 39  |
| -        |          |     |